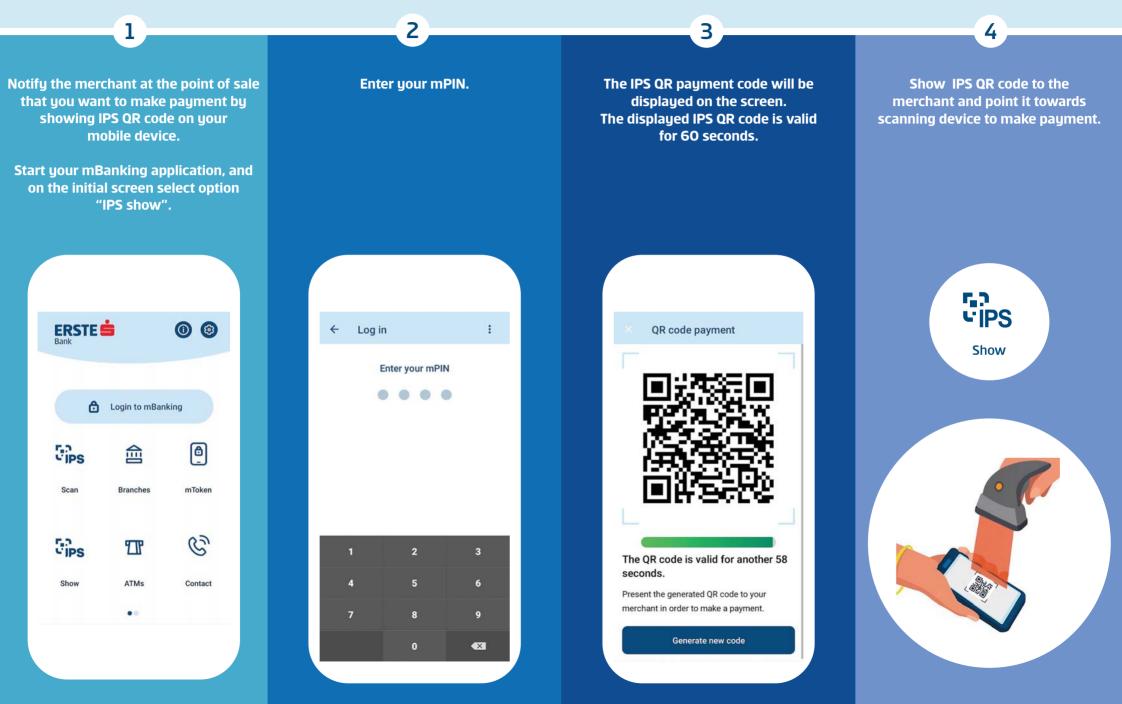

### Payment by showing IPS QR code by the customer at point of sale

## Payment by scanning IPS QR code by the customer on the merchant's POS terminal or web site

Notify merchant at the point of sale that you want to make payment by scanning IPS QR code. In case of online purchase, select IPS QR code as the method of payment.

1

Start your mBanking application, and on the initial screen select option "IPS scan".

| ERSTE<br>Bank | Ś            | 00      |
|---------------|--------------|---------|
|               |              |         |
| 6             | Login to mBa | nking   |
| Cips          | 创            | (đ)     |
| Scan          | Branches     | mToken  |
| Cips          | 121          | S       |
| Show          | ATMs         | Contact |
|               |              |         |

Merchant will input the amount of bill for purchased goods in POS terminal and show IPS QR on its screen. In case of on-line purchase, IPS QR code will be shown on respective web page. Scan the IPS QR code on POS or website using the "IPS scan" option.