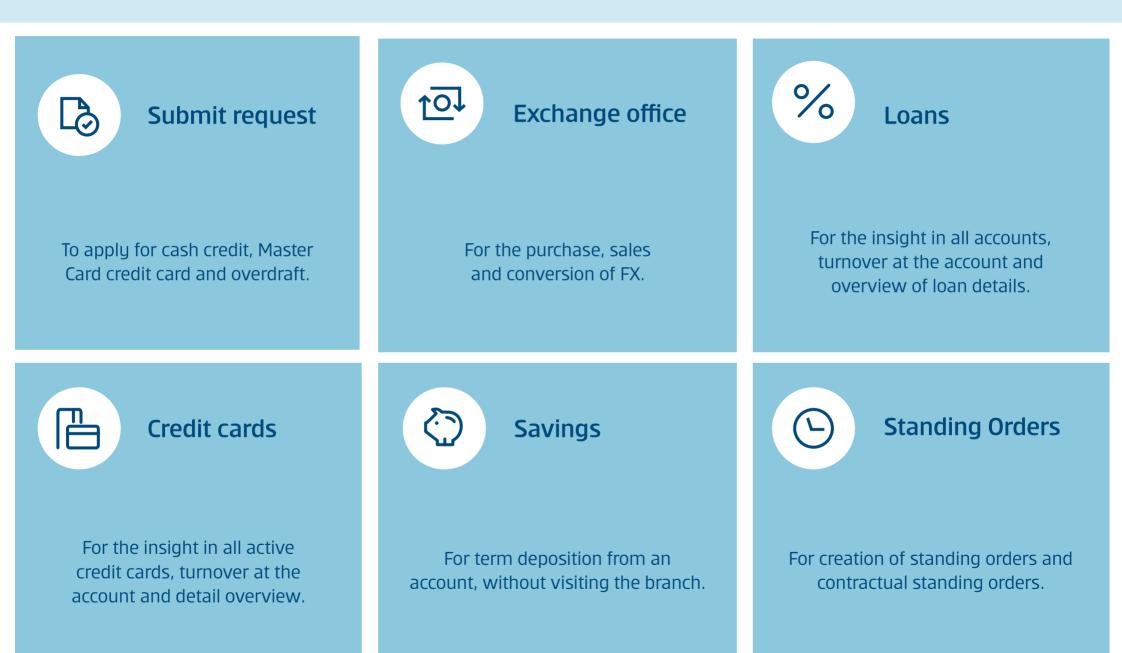

#### By the option "Payments", you can use:

**New payment** - paying accounts and transfer to private individuals outside Erste Bank and use the instant payment option to realize transactions in a few seconds.

¢,

**New internal payment** - transferring the funds to personal accounts and accounts of private individuals within the Bank.

**New payment from template** - for payment from previously created samples.

**PhotoPay** - Automatically fill out payment orders by taking photo of payment order.

**IPS Scan & IPS Show** – paying bills at a point of sale or website by scanning or displaying an IPS QR code and paying monthly bills by scanning an IPS QR code on a monthly bill.

**Currency exchange** - FX currency sales and purchase