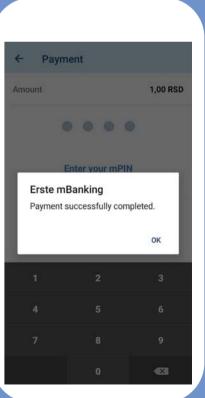

2

Fires Scan

← Payment Amount 1,00 RSD ● ● ● ● ● Enter your mPIN

3

Check the amount for payment

and enter mPIN to confirm payment.

Confirm payment entering mPIN.

| 1 | 2 | 3  |
|---|---|----|
| 4 | 5 | 6  |
| 7 | 8 | 9  |
|   | 0 | •2 |

# You will receive the message on successful payment.

4