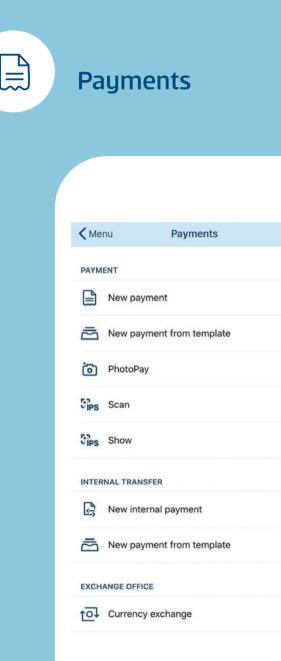

#### By the option "Payments", you can use:

**New payment** - paying accounts and transfer to private individuals outside Erste Bank and use the instant payment option to realize transactions in a few seconds.

¢,

**New internal payment** - transferring the funds to personal accounts and accounts of private individuals within the Bank.

**New payment from template** - for payment from previously created samples.

**PhotoPay** - Automatically fill out payment orders by taking photo of payment order.

**IPS Scan & IPS Show** – paying bills at a point of sale or website by scanning or displaying an IPS QR code and paying monthly bills by scanning an IPS QR code on a monthly bill.

**Currency exchange** - FX currency sales and purchase