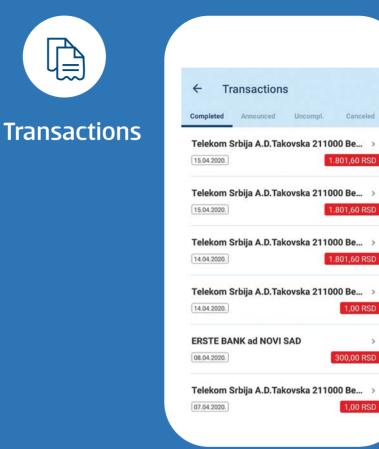

Use the templates for **simpler payment** of bills that are repeated on monthly level. By the click on **"Payment order"**, you will see the list of all your templates. You can create a new template by the click on +. This option provides you with the overview of all your payments. Tere are 4 views available:

- **1.** Completed
- 2. Announced
- **3. Uncompleted**
- 4. Canceled.