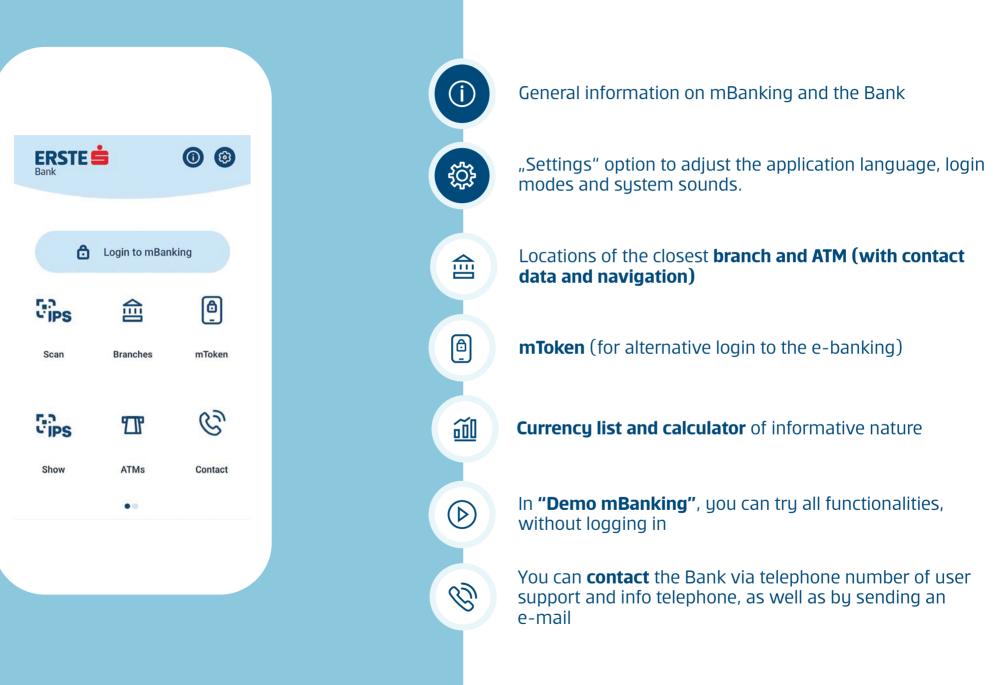

# mBanking

Install the mBanking app on your smart phone and manage your finances on the go.

Download the free apps from:

#### **Before logging in to mBanking, there are:**