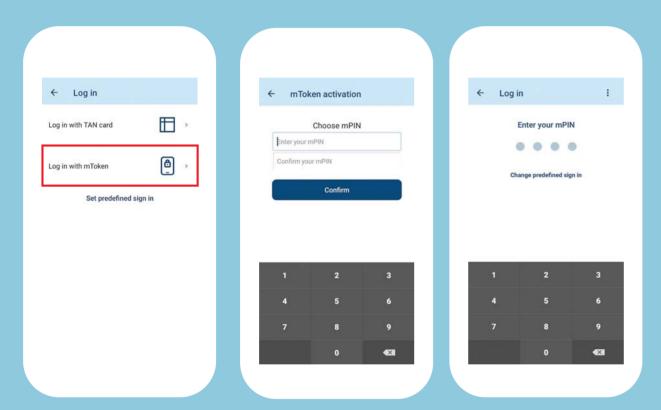

# Login to mBanking

## Log in with mToken

For a simpler login to mBanking, activate your mToken free of charge and login to mBanking by a **four-figure mPIN** of your choice. Enter user name (**IN CAPITAL**) and password. In the following step, enter the required field from the TAN card (**row and column**).