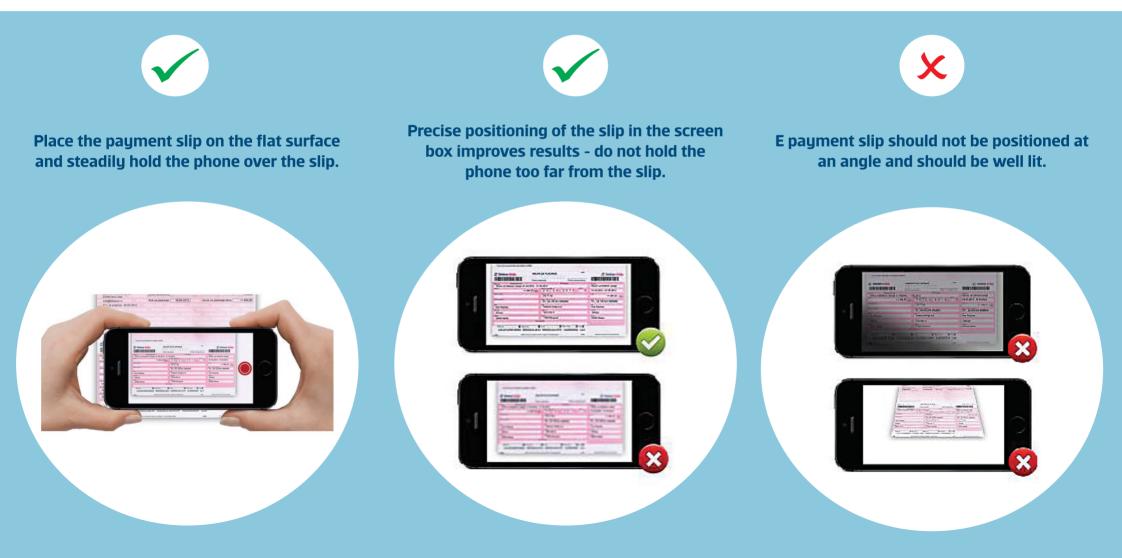

PhotoPay service enables you to make a payment without need to manually input the data from the payment slip. The payment is done in three simple steps: take a photo of payment slip using your mobile phone, check all the information on your auto-populated payment order, if necessary, modify the data, and confirm payment with mPIN or number from the appropriate field in the TAN card.