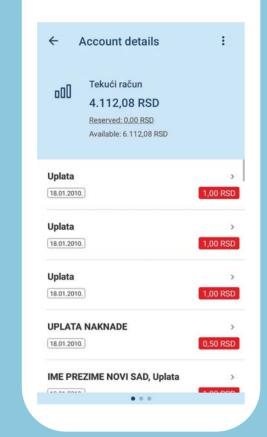

5

4.112,08 RSD

5.545,11 RSD

Available: 15.545,11 RSD

Tekući račun – Ovlašćeno lice

Available: 6.112,08 RSD

Within the option "Accounts", you will see all accounts you have at Erste Bank. By selecting an account, you will see the turnover chart, list of transactions as well as the basic information on the account.